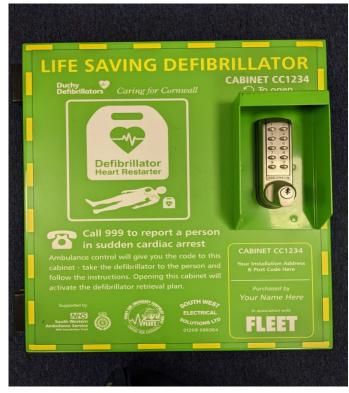

**Duchy Defibrillators** 

Our cabinets are made of aluminium which is then powder coated in green once built. We add vinyl to both side panels of the cabinets, and the door.

The cabinet door vinyl has the cabinet address, ambulance service cabinet number, information and an area for text and logos. This can be used to show who has purchased or donated the cabinet, plus logos. Some are decidated in memory of someone, and have the persons photo in this area.

The door has a digital coded lock on it, with the batteries located inside the door to allow for easy replacement as and when required. The unlock code is registered with the ambulance service, and the call handler will provide it if required.

The lock also has a key to allow access, as well as an additional battery terminal underneath the lock (this is operated with a 9V PP3 battery held on the terminal). Both are additional ways into the cabinet should the batteries run flat.