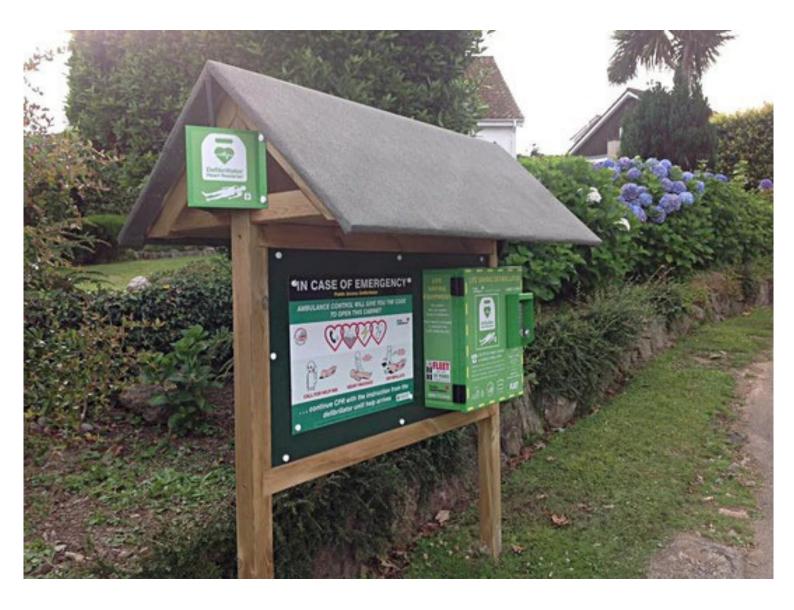

**Duchy Defibrillators** 

Our cabinets are made of aluminium which is then powder coated in green once built. We add vinyl to both side panels of the cabinets, and the door.

The cabinet door vinyl has the cabinet address, ambulance service cabinet number, information and an area for text and logos. This can be used to show who has purchased or donated the cabinet, plus logos. Some are decidated in memory of someone, and have the persons photo in this area.

The door has a digital coded lock on it, with the batteries located inside the door to allow for easy replacement as and when required. The unlock code is registered with the ambulance service, and the call handler will provide it if required.

The lock also has a key to allow access, as well as an additional battery terminal underneath the lock (this is operated with a 9V PP3 battery held on the terminal). Both are additional ways into the cabinet should the batteries run flat.