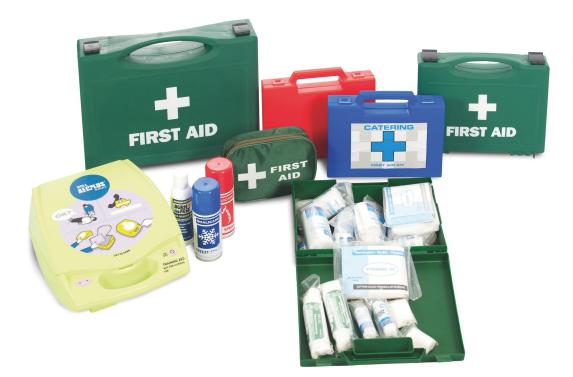

### Accessories

- We offer a range of accessories, including: -
- Adult pads
- Paediatric pads
- Defibrillator batteries
- Resus kits
- First aid kits
- Carry cases
- Information signage
- Triangular defibrillator signs

**Duchy Defibrillators** 

First aid courses

We offer a range of regulated first aid courses. These courses can be held in our classroom, a local venue or workplace. Upon a successful completion, a certificate will be awarded. All regulated courses will include a copy of the course E-book.