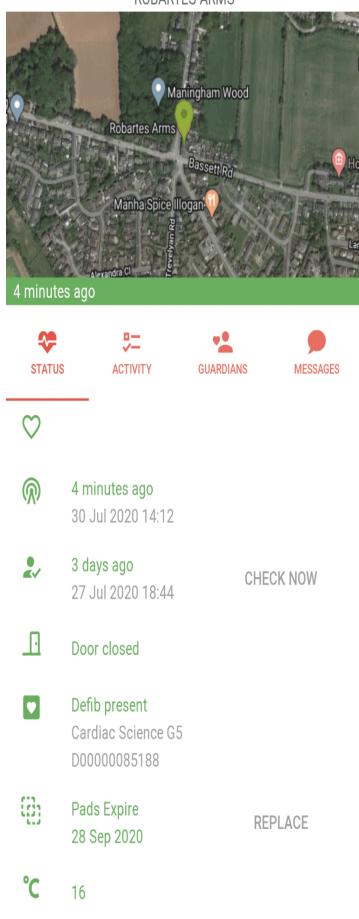

#### Our monitored solution

We have designed and built our own cabinet monitoring solution. This system allows for real time information on the status of the cabinet to be displayed on our portal at anytime.

It will provide notifications if anything changes, such as defib deployed. This allows the local community, guardians and us to see what is happening with the cabinet and allows us to assist in the defibs return, and restocking if items have been used.

This is all housed within our side panel inside the cabinet, and can be added to any of our cabinets as anytime.

This system requires an internet connection or mobile data connection

**Duchy Defibrillators** 