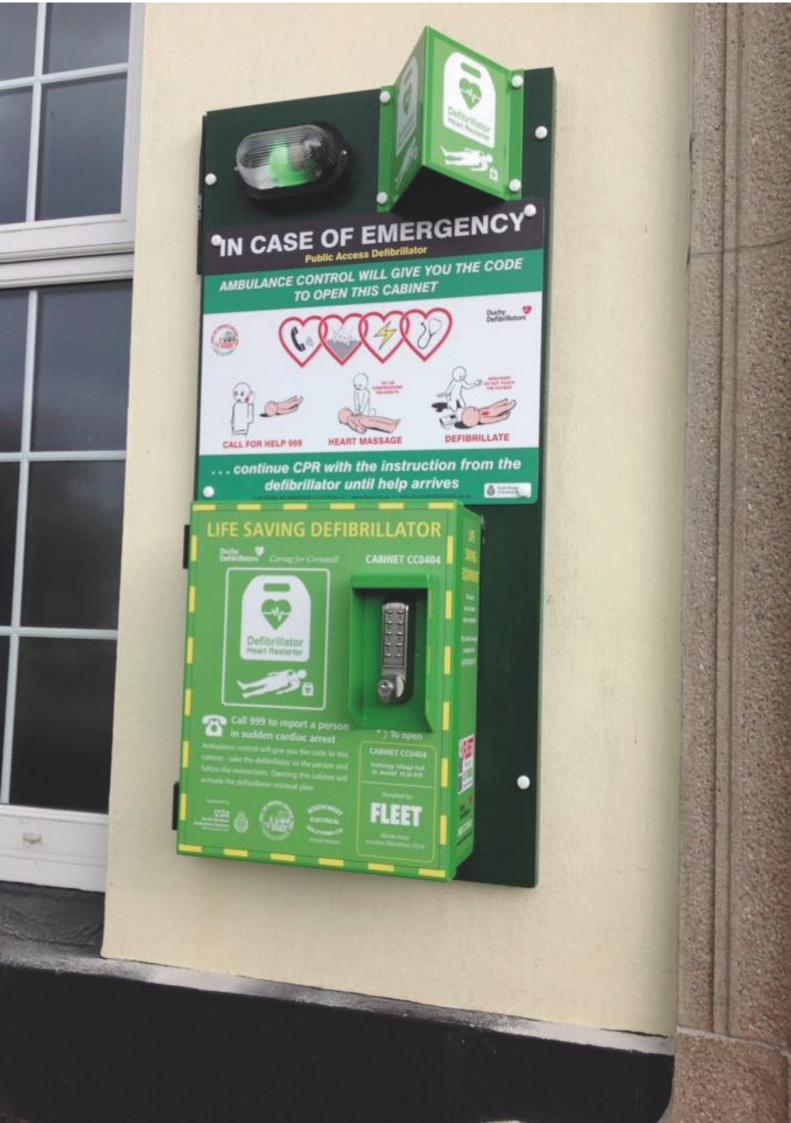

**Duchy Defibrillators** 

Our cabinets are made of aluminium which is then powder coated in green once built. We add vinyl to both side panels of the cabinets, and the door.

The cabinet door vinyl has the cabinet address, ambulance service cabinet number, information and an area for text and logos. This can be used to show who has purchased or donated the cabinet, plus logos. Some are decidated in memory of someone, and have the persons photo in this area.

The door has a digital coded lock on it, with the batteries located inside the door to allow for easy replacement as and when required. The unlock code is registered with the ambulance service, and the call handler will provide it if required.

The lock also has a key to allow access, as well as an additional battery terminal underneath the lock (this is operated with a 9V PP3 battery held on the terminal). Both are additional ways into the cabinet should the batteries run flat.