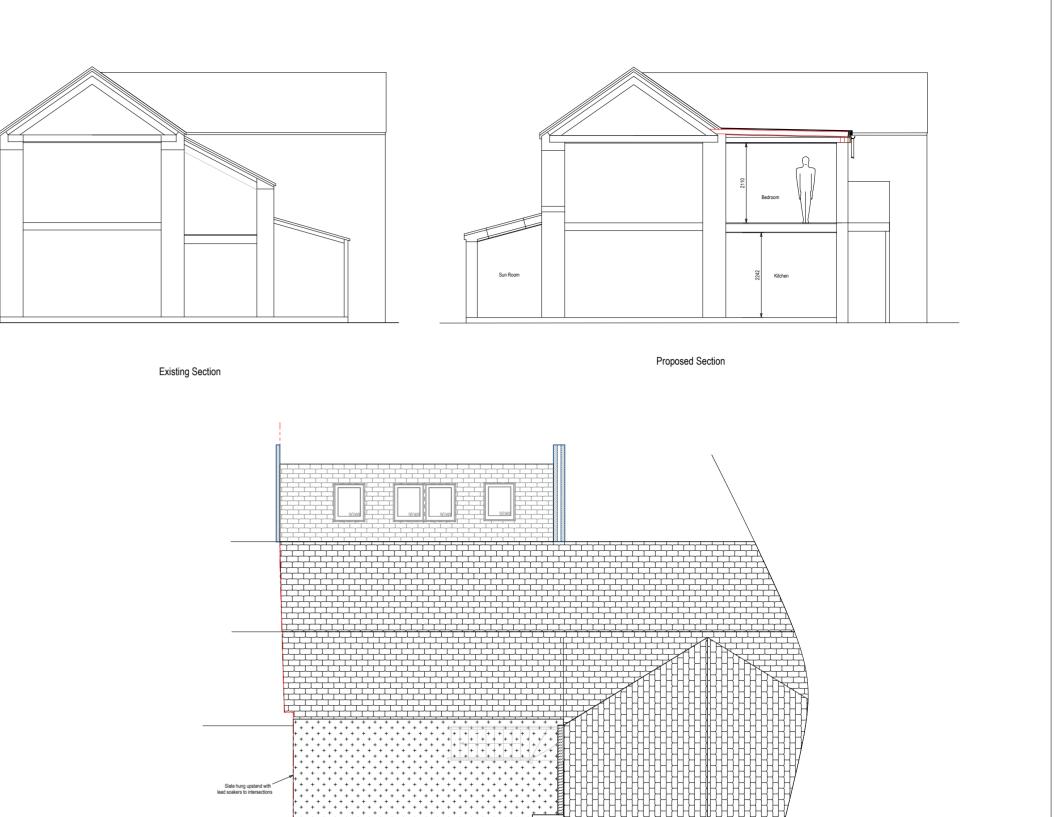

#### 4. Description of Proposed Works

Please describe the proposed works:

Resubmission of PA21/01640: Replacement of existing rear extensions with a 2 storey mono pitch extension with associated balcony and internal remodelling and construction of Sun room to the principle elevation.