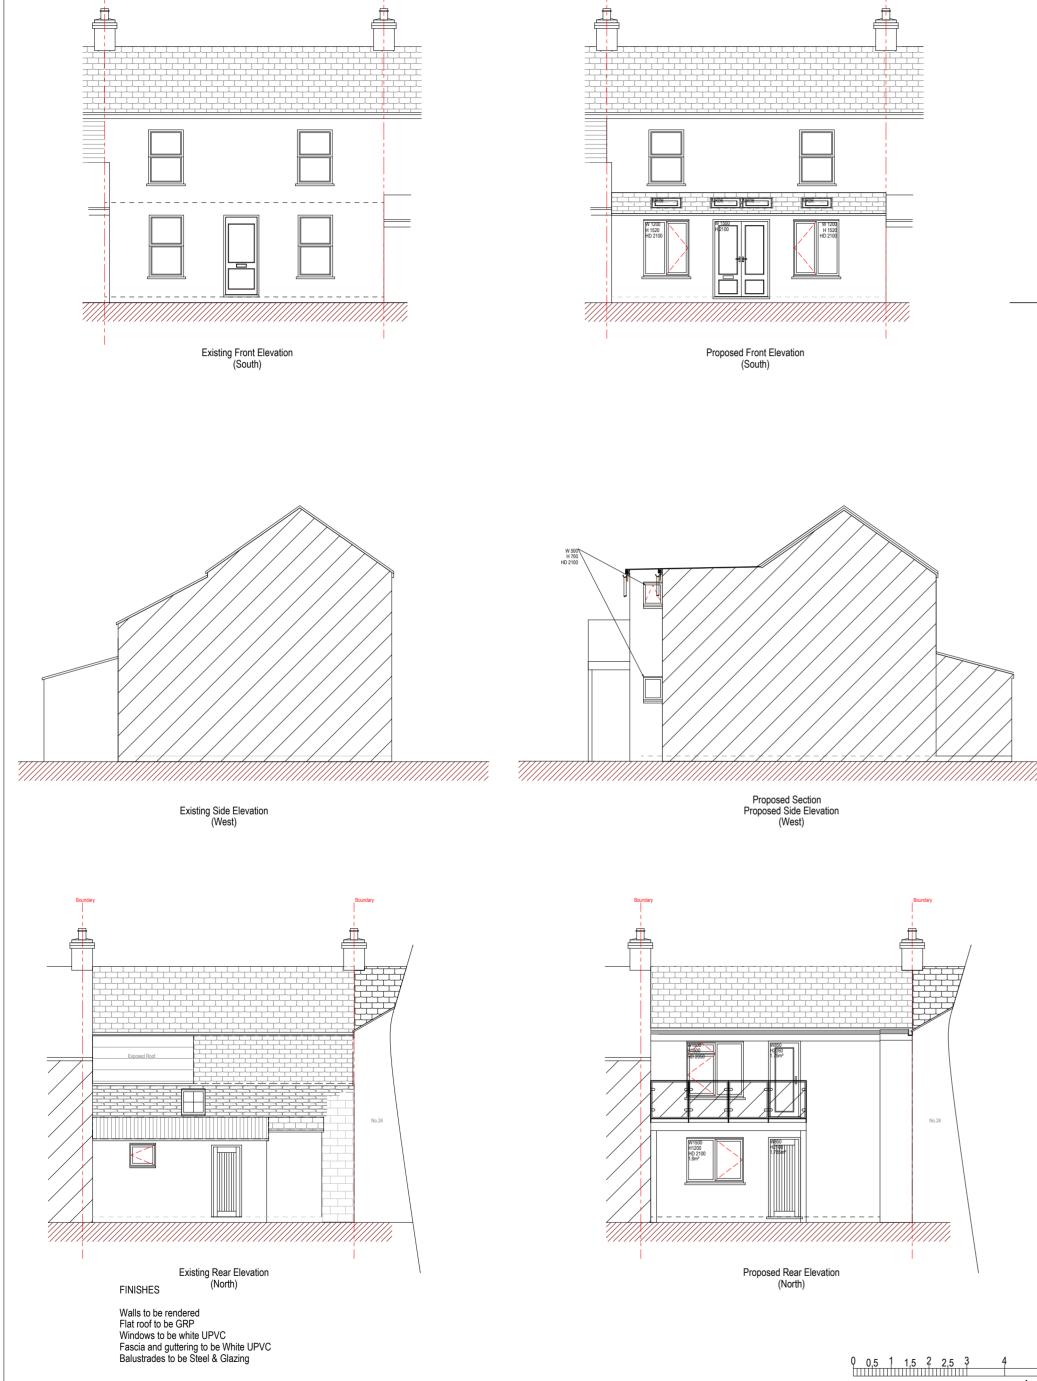

#### 4. Description of Proposed Works

Please describe the proposed works:

Resubmission of PA21/01640: Replacement of existing rear extensions with a 2 storey mono pitch extension with associated balcony and internal remodelling and construction of Sun room to the principle elevation.

### 5. Materials

Does the proposed development require any materials to be used externally?

🖲 Yes 🛛 🔍 No

Please provide a description of existing and proposed materials and finishes to be used externally (including type, colour and name for each material):

Walls

Description of existing materials and finishes (optional):

🔾 Yes 🛛 🔍 No

| 5. Materials                                                                                                                                                                                                                                                                                                                                                                                                                                                                                                                                                                                                                                                                                                                                                                                                       |                                                                   |                                                                                    |
|--------------------------------------------------------------------------------------------------------------------------------------------------------------------------------------------------------------------------------------------------------------------------------------------------------------------------------------------------------------------------------------------------------------------------------------------------------------------------------------------------------------------------------------------------------------------------------------------------------------------------------------------------------------------------------------------------------------------------------------------------------------------------------------------------------------------|-------------------------------------------------------------------|------------------------------------------------------------------------------------|
| Description of proposed materials and finishes:                                                                                                                                                                                                                                                                                                                                                                                                                                                                                                                                                                                                                                                                                                                                                                    | Render                                                            |                                                                                    |
|                                                                                                                                                                                                                                                                                                                                                                                                                                                                                                                                                                                                                                                                                                                                                                                                                    |                                                                   |                                                                                    |
| Roof                                                                                                                                                                                                                                                                                                                                                                                                                                                                                                                                                                                                                                                                                                                                                                                                               |                                                                   |                                                                                    |
| Description of existing materials and finishes (optional):                                                                                                                                                                                                                                                                                                                                                                                                                                                                                                                                                                                                                                                                                                                                                         |                                                                   |                                                                                    |
| Description of proposed materials and finishes:                                                                                                                                                                                                                                                                                                                                                                                                                                                                                                                                                                                                                                                                                                                                                                    | Slate & GRP                                                       |                                                                                    |
|                                                                                                                                                                                                                                                                                                                                                                                                                                                                                                                                                                                                                                                                                                                                                                                                                    |                                                                   |                                                                                    |
| Windows                                                                                                                                                                                                                                                                                                                                                                                                                                                                                                                                                                                                                                                                                                                                                                                                            |                                                                   |                                                                                    |
| Description of existing materials and finishes (optional):                                                                                                                                                                                                                                                                                                                                                                                                                                                                                                                                                                                                                                                                                                                                                         |                                                                   |                                                                                    |
| Description of proposed materials and finishes:                                                                                                                                                                                                                                                                                                                                                                                                                                                                                                                                                                                                                                                                                                                                                                    | White UPVC                                                        |                                                                                    |
|                                                                                                                                                                                                                                                                                                                                                                                                                                                                                                                                                                                                                                                                                                                                                                                                                    |                                                                   |                                                                                    |
| Doors                                                                                                                                                                                                                                                                                                                                                                                                                                                                                                                                                                                                                                                                                                                                                                                                              |                                                                   |                                                                                    |
| Description of existing materials and finishes (optional):                                                                                                                                                                                                                                                                                                                                                                                                                                                                                                                                                                                                                                                                                                                                                         |                                                                   |                                                                                    |
| Description of proposed materials and finishes:                                                                                                                                                                                                                                                                                                                                                                                                                                                                                                                                                                                                                                                                                                                                                                    | White UPVC                                                        |                                                                                    |
|                                                                                                                                                                                                                                                                                                                                                                                                                                                                                                                                                                                                                                                                                                                                                                                                                    |                                                                   |                                                                                    |
| Are you supplying additional information on submitted plans, drawings or a desig                                                                                                                                                                                                                                                                                                                                                                                                                                                                                                                                                                                                                                                                                                                                   | n and access statement?                                           | s 🔍 No                                                                             |
| If Yes, please state references for the plans, drawings and/or design and access                                                                                                                                                                                                                                                                                                                                                                                                                                                                                                                                                                                                                                                                                                                                   | statement                                                         |                                                                                    |
| Planning Drawings 1148PA Sht 01 - 03 R1a                                                                                                                                                                                                                                                                                                                                                                                                                                                                                                                                                                                                                                                                                                                                                                           |                                                                   |                                                                                    |
|                                                                                                                                                                                                                                                                                                                                                                                                                                                                                                                                                                                                                                                                                                                                                                                                                    |                                                                   |                                                                                    |
| 6 Troop and Hodgos                                                                                                                                                                                                                                                                                                                                                                                                                                                                                                                                                                                                                                                                                                                                                                                                 |                                                                   |                                                                                    |
| -                                                                                                                                                                                                                                                                                                                                                                                                                                                                                                                                                                                                                                                                                                                                                                                                                  | hich are within falling distance of your                          |                                                                                    |
| 6. Trees and Hedges<br>Are there any trees or hedges on your own property or on adjoining properties we<br>proposed development?                                                                                                                                                                                                                                                                                                                                                                                                                                                                                                                                                                                                                                                                                   | hich are within falling distance of your                          | s 💿 No                                                                             |
| -                                                                                                                                                                                                                                                                                                                                                                                                                                                                                                                                                                                                                                                                                                                                                                                                                  |                                                                   | 3      No     No                                                                   |
| Are there any trees or hedges on your own property or on adjoining properties we proposed development?                                                                                                                                                                                                                                                                                                                                                                                                                                                                                                                                                                                                                                                                                                             |                                                                   |                                                                                    |
| Are there any trees or hedges on your own property or on adjoining properties we proposed development?                                                                                                                                                                                                                                                                                                                                                                                                                                                                                                                                                                                                                                                                                                             |                                                                   |                                                                                    |
| Are there any trees or hedges on your own property or on adjoining properties we proposed development?<br>Will any trees or hedges need to be removed or pruned in order to carry out your                                                                                                                                                                                                                                                                                                                                                                                                                                                                                                                                                                                                                         | proposal? O Yes                                                   |                                                                                    |
| Are there any trees or hedges on your own property or on adjoining properties we proposed development?<br>Will any trees or hedges need to be removed or pruned in order to carry out your<br>7. Pedestrian and Vehicle Access, Roads and Rights of Way                                                                                                                                                                                                                                                                                                                                                                                                                                                                                                                                                            | proposal? Q Yes                                                   | s 💿 No                                                                             |
| Are there any trees or hedges on your own property or on adjoining properties we proposed development?<br>Will any trees or hedges need to be removed or pruned in order to carry out your<br><b>7. Pedestrian and Vehicle Access, Roads and Rights of Way</b><br>Is a new or altered vehicle access proposed to or from the public highway?                                                                                                                                                                                                                                                                                                                                                                                                                                                                       | proposal? • Yes<br>• Yes<br>• Yes                                 | ;                                                                                  |
| Are there any trees or hedges on your own property or on adjoining properties we proposed development?<br>Will any trees or hedges need to be removed or pruned in order to carry out your<br><b>7. Pedestrian and Vehicle Access, Roads and Rights of Way</b><br>Is a new or altered vehicle access proposed to or from the public highway?<br>Is a new or altered pedestrian access proposed to or from the public highway?                                                                                                                                                                                                                                                                                                                                                                                      | proposal? • Yes<br>• Yes<br>• Yes                                 | 3                                                                                  |
| Are there any trees or hedges on your own property or on adjoining properties we proposed development?<br>Will any trees or hedges need to be removed or pruned in order to carry out your<br><b>7. Pedestrian and Vehicle Access, Roads and Rights of Way</b><br>Is a new or altered vehicle access proposed to or from the public highway?<br>Is a new or altered pedestrian access proposed to or from the public highway?                                                                                                                                                                                                                                                                                                                                                                                      | proposal? • Yes<br>• Yes<br>• Yes                                 | 3                                                                                  |
| Are there any trees or hedges on your own property or on adjoining properties we proposed development?<br>Will any trees or hedges need to be removed or pruned in order to carry out your<br><b>7. Pedestrian and Vehicle Access, Roads and Rights of Way</b><br>Is a new or altered vehicle access proposed to or from the public highway?<br>Is a new or altered pedestrian access proposed to or from the public highway?<br>Do the proposals require any diversions, extinguishment and/or creation of public                                                                                                                                                                                                                                                                                                 | proposal? • Yes<br>• Yes<br>• Yes<br>• rights of way? • Yes       | 3                                                                                  |
| Are there any trees or hedges on your own property or on adjoining properties we proposed development?<br>Will any trees or hedges need to be removed or pruned in order to carry out your<br><b>7. Pedestrian and Vehicle Access, Roads and Rights of Way</b><br>Is a new or altered vehicle access proposed to or from the public highway?<br>Is a new or altered pedestrian access proposed to or from the public highway?<br>Do the proposals require any diversions, extinguishment and/or creation of public<br><b>8. Parking</b>                                                                                                                                                                                                                                                                            | proposal? • Yes<br>• Yes<br>• Yes<br>• rights of way? • Yes       | i ● No<br>i ● No<br>i ● No<br>i ● No                                               |
| Are there any trees or hedges on your own property or on adjoining properties we proposed development?<br>Will any trees or hedges need to be removed or pruned in order to carry out your<br><b>7. Pedestrian and Vehicle Access, Roads and Rights of Way</b><br>Is a new or altered vehicle access proposed to or from the public highway?<br>Is a new or altered pedestrian access proposed to or from the public highway?<br>Do the proposals require any diversions, extinguishment and/or creation of public<br><b>8. Parking</b><br>Will the proposed works affect existing car parking arrangements?                                                                                                                                                                                                       | proposal? • Yes<br>• Yes<br>• Yes<br>• rights of way? • Yes       | i ● No<br>i ● No<br>i ● No<br>i ● No                                               |
| Are there any trees or hedges on your own property or on adjoining properties we proposed development?<br>Will any trees or hedges need to be removed or pruned in order to carry out your<br><b>7. Pedestrian and Vehicle Access, Roads and Rights of Way</b><br>Is a new or altered vehicle access proposed to or from the public highway?<br>Is a new or altered pedestrian access proposed to or from the public highway?<br>Do the proposals require any diversions, extinguishment and/or creation of public<br><b>8. Parking</b><br>Will the proposed works affect existing car parking arrangements?                                                                                                                                                                                                       | proposal?<br>• Yes<br>• Yes<br>• rights of way?<br>• Yes<br>• Yes | i ● No<br>i ● No<br>i ● No<br>i ● No                                               |
| Are there any trees or hedges on your own property or on adjoining properties we proposed development?<br>Will any trees or hedges need to be removed or pruned in order to carry out your<br><b>7. Pedestrian and Vehicle Access, Roads and Rights of Way</b><br>Is a new or altered vehicle access proposed to or from the public highway?<br>Is a new or altered pedestrian access proposed to or from the public highway?<br>Do the proposals require any diversions, extinguishment and/or creation of public<br><b>8. Parking</b><br>Will the proposed works affect existing car parking arrangements?<br><b>9. Site Visit</b><br>Can the site be seen from a public road, public footpath, bridleway or other public<br>If the planning authority needs to make an appointment to carry out a site visit, w | proposal? Yes<br>Yes<br>rights of way? Yes<br>Yes<br>c land? Yes  | <ul> <li>No</li> <li>No</li> <li>No</li> <li>No</li> <li>No</li> <li>No</li> </ul> |
| Are there any trees or hedges on your own property or on adjoining properties we proposed development?<br>Will any trees or hedges need to be removed or pruned in order to carry out your<br><b>7. Pedestrian and Vehicle Access, Roads and Rights of Way</b><br>Is a new or altered vehicle access proposed to or from the public highway?<br>Is a new or altered pedestrian access proposed to or from the public highway?<br>Do the proposals require any diversions, extinguishment and/or creation of public<br><b>8. Parking</b><br>Will the proposed works affect existing car parking arrangements?<br><b>9. Site Visit</b><br>Can the site be seen from a public road, public footpath, bridleway or other public                                                                                        | proposal? Yes<br>Yes<br>rights of way? Yes<br>Yes<br>c land? Yes  | <ul> <li>No</li> <li>No</li> <li>No</li> <li>No</li> <li>No</li> <li>No</li> </ul> |