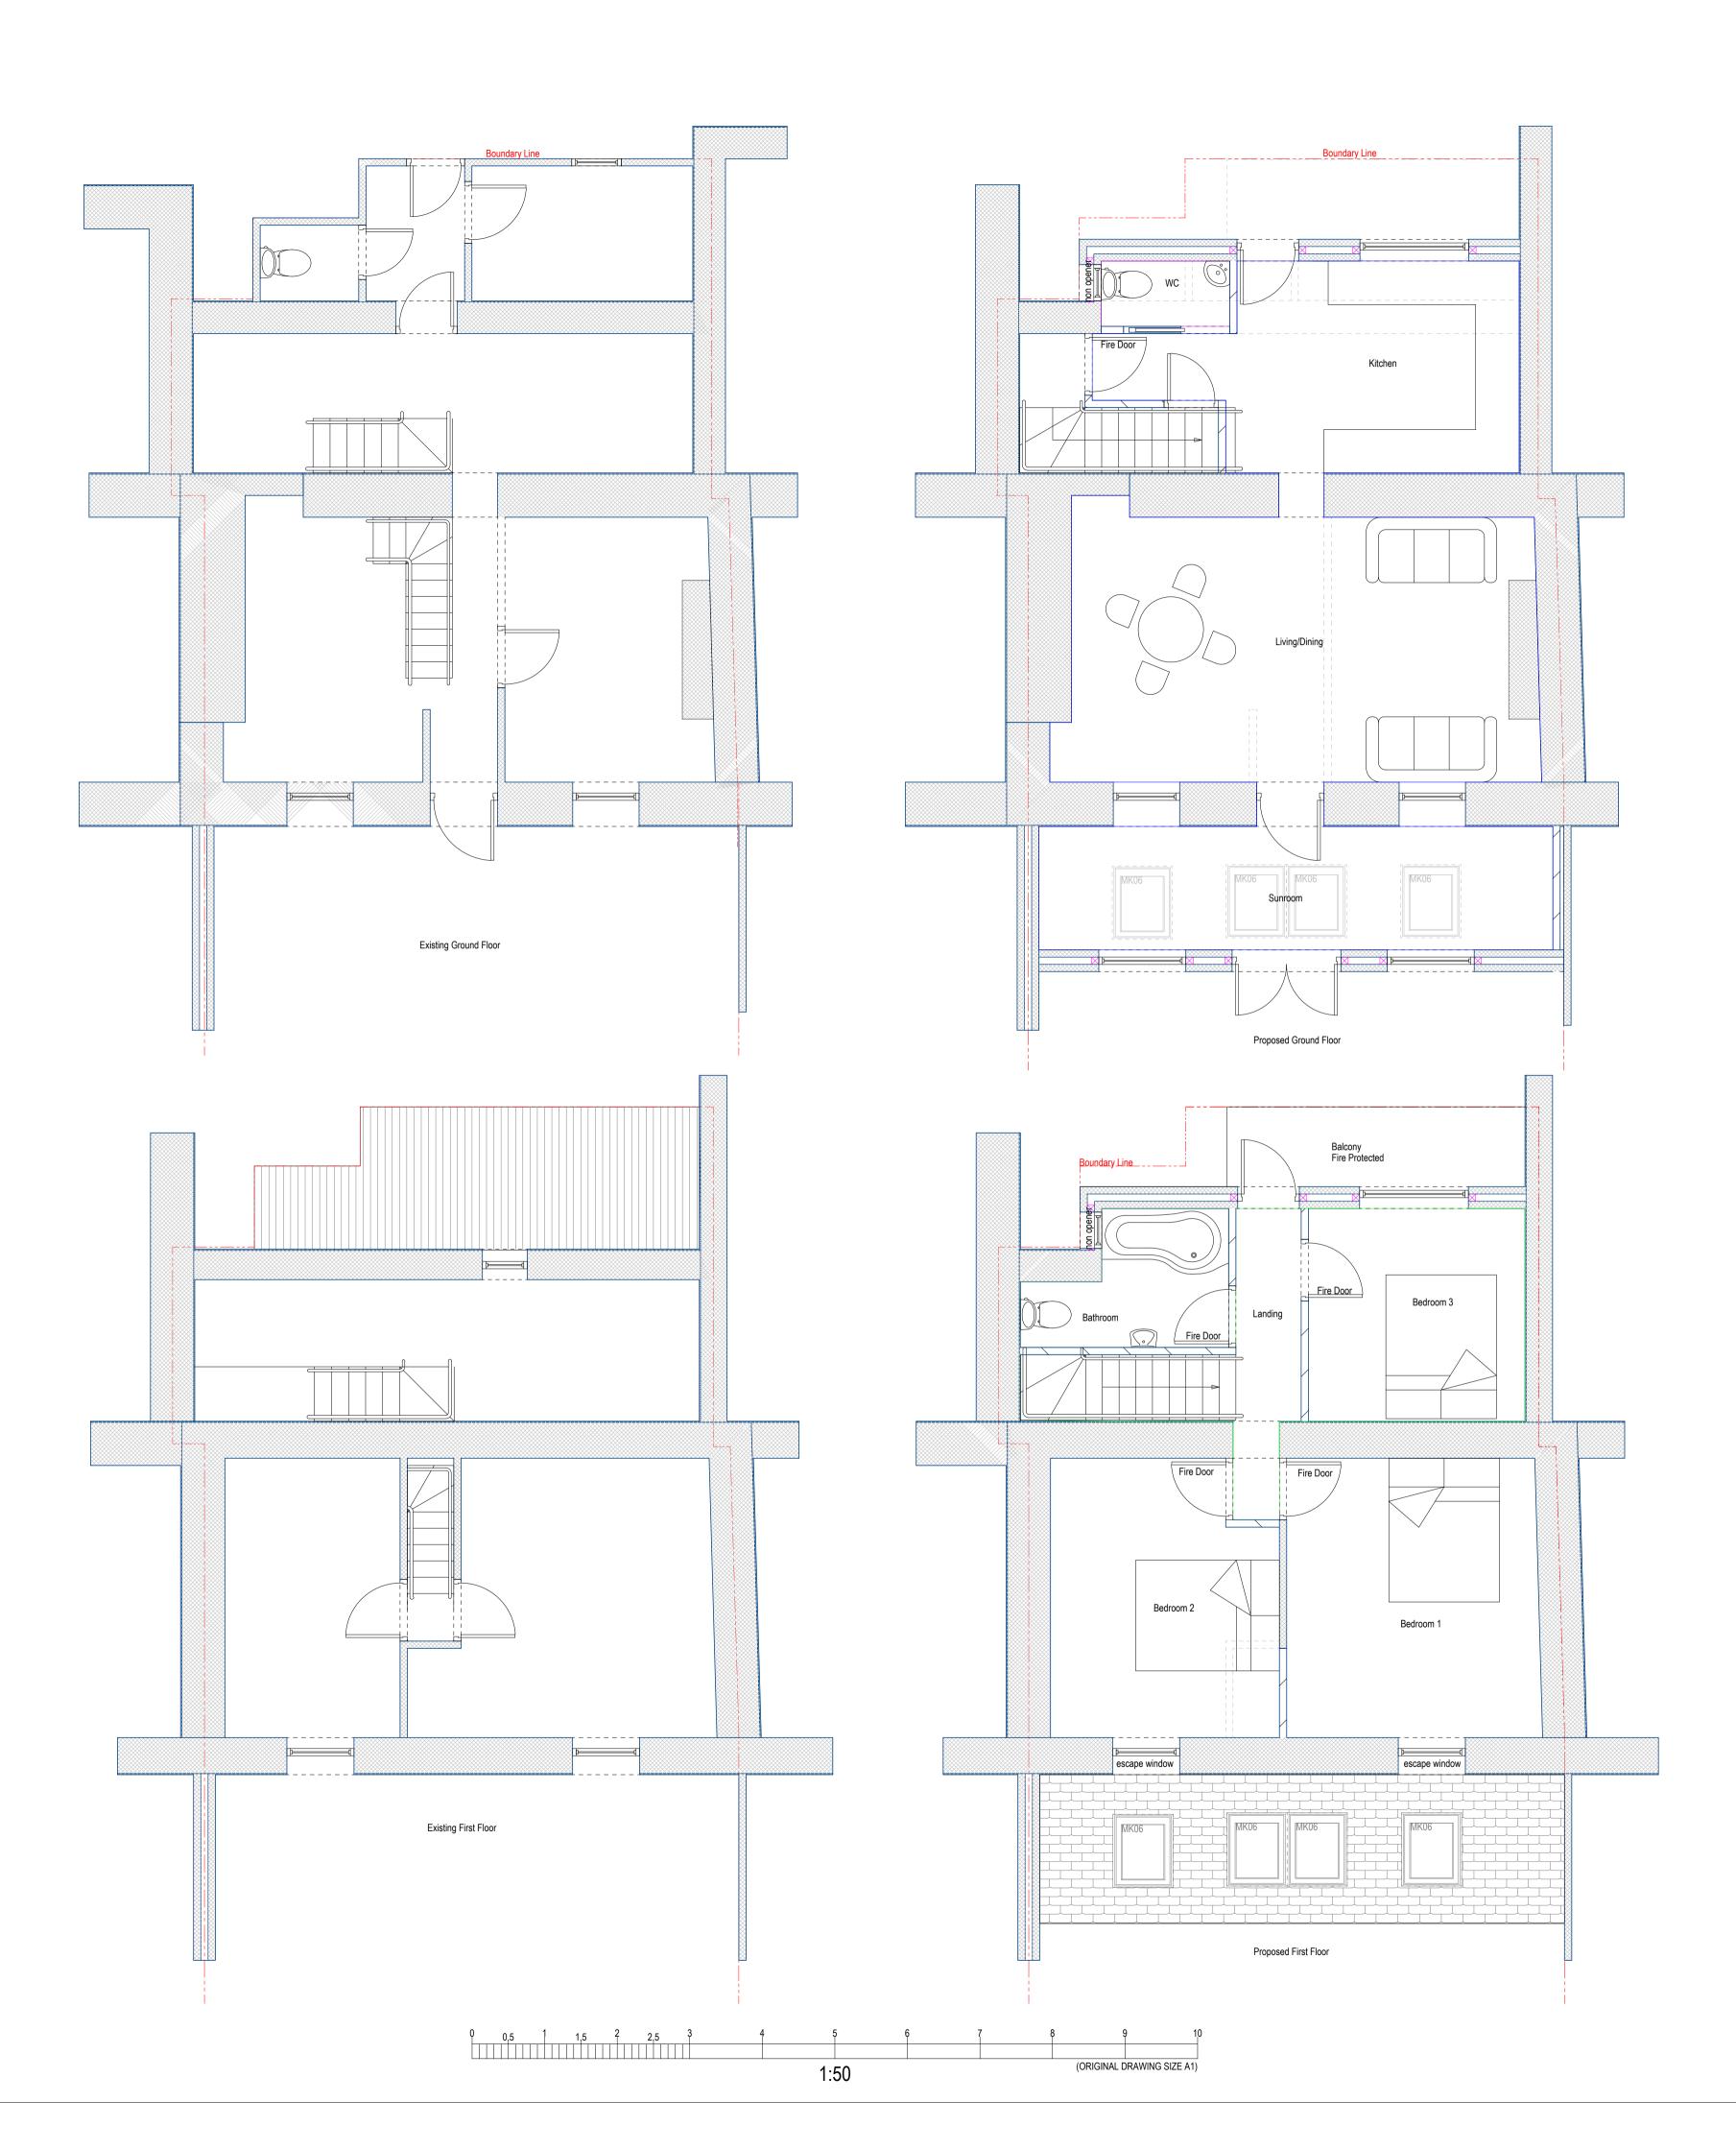

#### 4. Description of Proposed Works

Please describe the proposed works:

Resubmission of PA21/01640: Replacement of existing rear extensions with a 2 storey mono pitch extension with associated balcony and internal remodelling and construction of Sun room to the principle elevation.