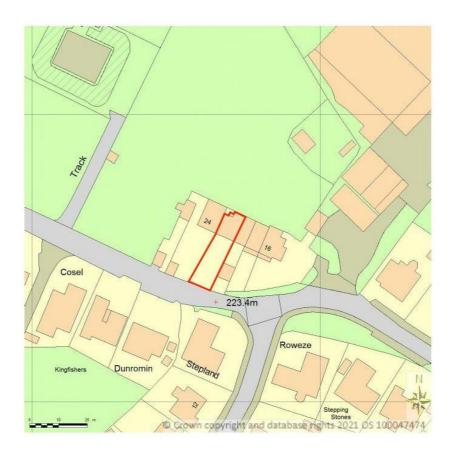

### SITE LOCATION PLAN AREA 2 HA SCALE 1:1250 on A4 CENTRE COORDINATES: 207368, 84860

Supplied by Streetwise Maps Ltd www.streetwise.net Licence No: 100047474 10/02/2021 11:23 <u>Memorial description:</u> To supply and fix a Slate upright memorial as 'Clifton', with an all rubbed finish. Memorial Size 2'3" x 1'9" x 3", base 3" x 2'0" x 12" including a concrete foundation. Incised letters, Silver in colour **Cemetery Fees £61.00 enclosed** 