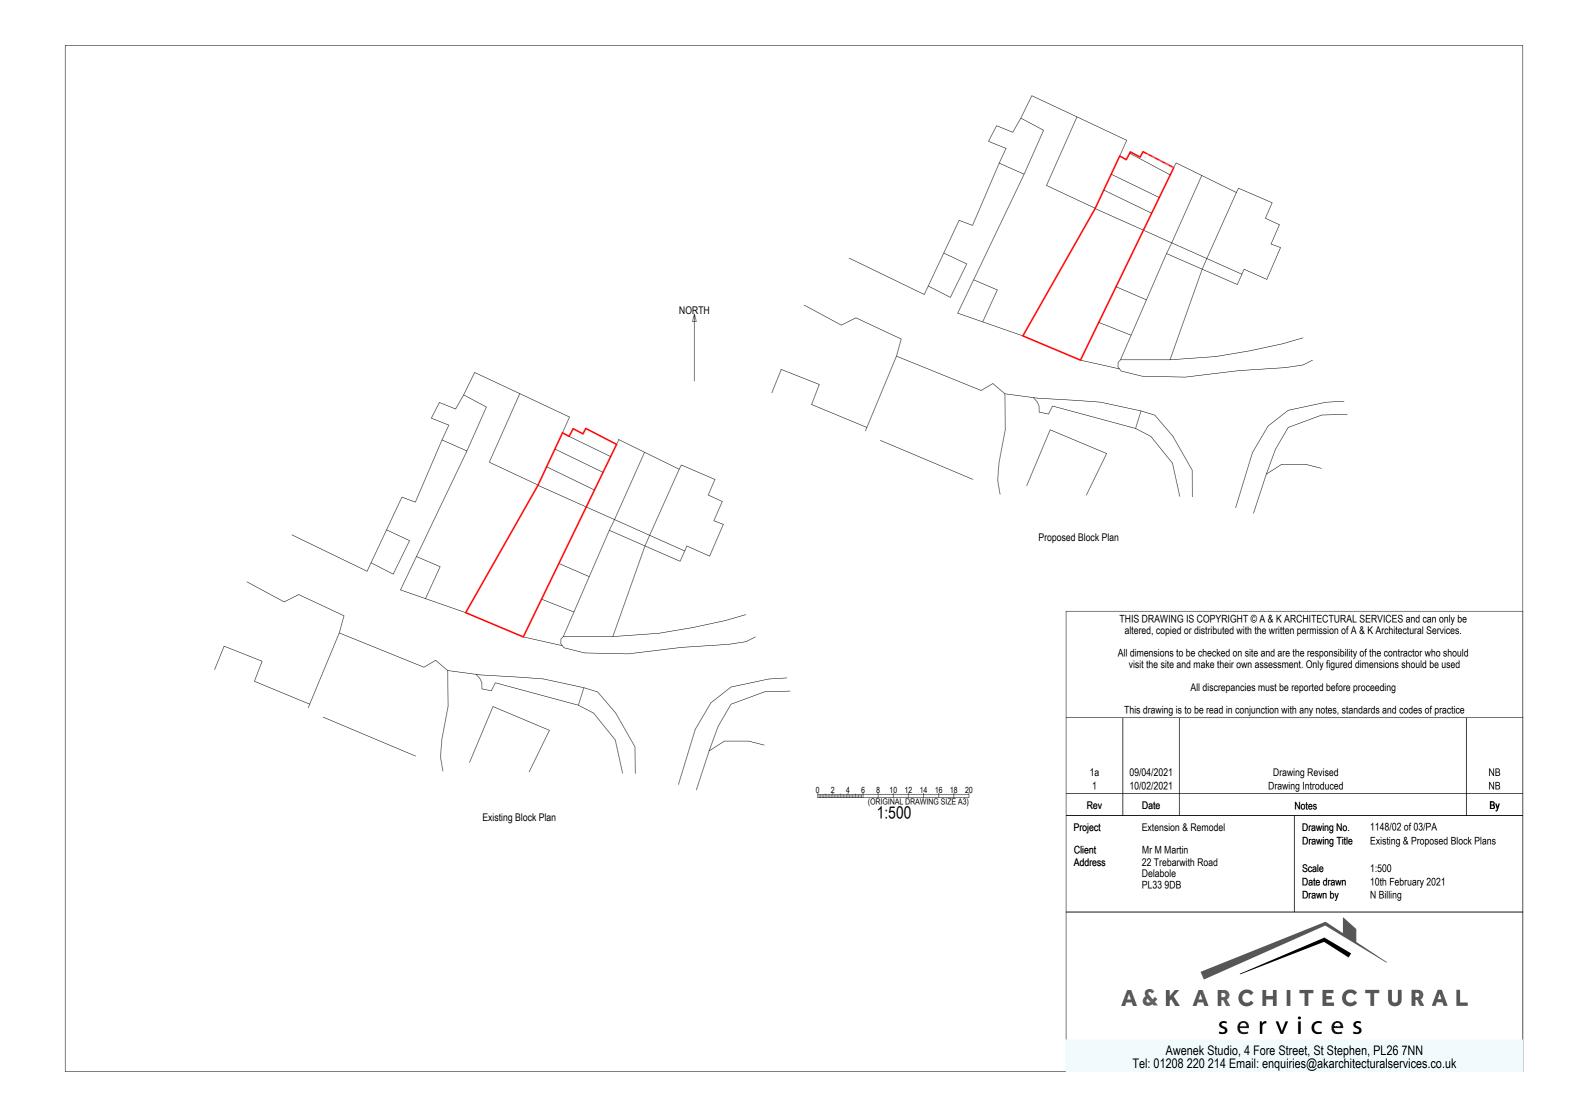

### SITE LOCATION PLAN AREA 2 HA SCALE 1:1250 on A4 CENTRE COORDINATES: 207368, 84860

Supplied by Streetwise Maps Ltd www.streetwise.net Licence No: 100047474 10/02/2021 11:23 <u>Memorial description:</u> To supply and fix a Slate upright memorial as 'Clifton', with an all rubbed finish. Memorial Size 2'3" x 1'9" x 3", base 3" x 2'0" x 12" including a concrete foundation. Incised letters, Silver in colour **Cemetery Fees £61.00 enclosed** 